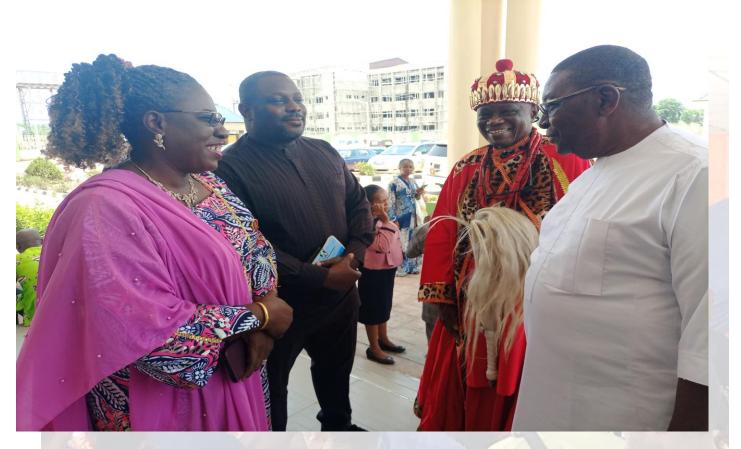

PIX 2:Prof Emma Ezenwaji ,Director NWRCBNet-NAU welcomes the Arrival of Igwe Joel Egwuonwu of Umuawulu Awka –South while Mrs Uzoma Okpala, National Coordinator Clean Nigeria and Mr Victor Ezekwe,Permanent Secretary ,Anambra State Ministry of Water Resources and Power ,Look on.