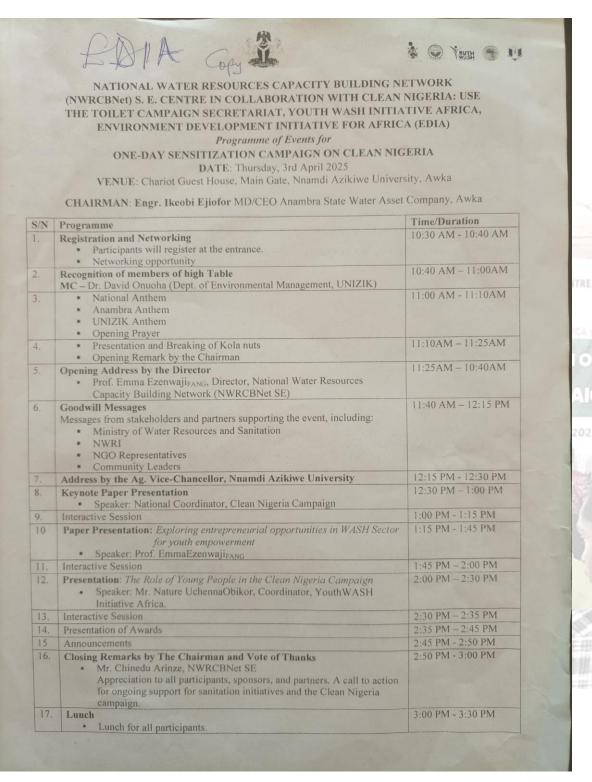

Therefore, this report summarizes the one day event, beginning from the opening of the ceremony with Chairman's remarks, Introduction of the High Table dignitaries, opening address, brief on all the papers presented.

There were goodwill messages from different organizations and individuals and concluded with key outcome of the workshop.

There are annexures bearing the Program of the event and comprehensive attendance list of participants with phone contacts.