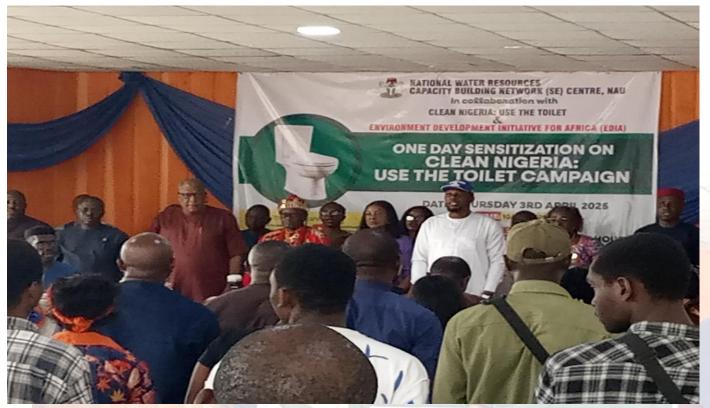

#### BACKGROUND

PIX 1: National Anthem during the One Day Sensitization on Clean Nigeria; Use the Toilet Campaign at Awka Anambra State held on 3<sup>rd</sup> April 2025 By NWRCBNet -NAU in collaboration with EDIA,YouthWash and Clean Nigeria.

The event effectively commenced about 2hours behind schedule due to emergency mechanical fault of the standby Genset after a power outage, with national, Anambra state and unizik Anthems to reflect the audience mix.